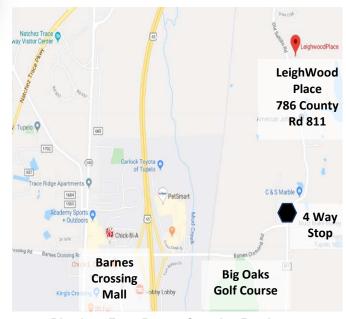

**Diections From Barnes Crossing Road...** 

Travel East Past Chic Fil A, Cracker Barrel, and Big Oaks Golf Course. At the 4 way stop, take a left on County Road 811. LeighWood is 0.9 miles north of the 4 way stop on the right.